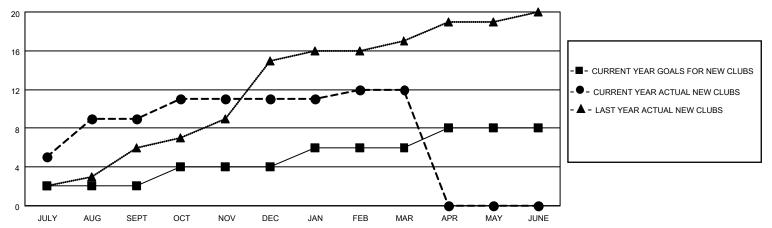

## MONTHLY MEMBERSHIP PROGRESS REPORT

LOCATION INDIA District 321 F Results as of: 3/31/2022

| Clubs RESULTS FOR 2021-2022 |   |   |   | Members RESULTS FOR 2021-2022 |    |     |     |
|-----------------------------|---|---|---|-------------------------------|----|-----|-----|
|                             |   |   |   |                               |    |     |     |
| JULY/AUG/SEPT               | 2 | 9 | 6 | JULY/AUG/SEPT                 | 10 | 391 | 216 |
| OCT/NOV/DEC                 | 2 | 2 | 8 | OCT/NOV/DEC                   | 10 | 273 | 321 |
| JAN/FEB/MAR                 | 2 | 1 | 1 | JAN/FEB/MAR                   | 10 | 323 | 67  |
| APR/MAY/JUNE                | 2 | 0 | 0 | APR/MAY/JUNE                  | 10 | 0   | 0   |

## GOALS AND ACTUAL NEW CLUBS CUMULATIVE



## GOALS AND ACTUAL MEMBERS CUMULATIVE



| DROPPED CLUBS: 15 |     | 92 CLUBS OF 163 ADDED 1 OR<br>MORE NEW MEMBERS | GENDER DISTRIBUTION                   |                |  |
|-------------------|-----|------------------------------------------------|---------------------------------------|----------------|--|
|                   |     | WORL NEW WEINBERG                              | MALE                                  | 3,823 (84.97%) |  |
|                   |     | FEMALE                                         |                                       | 674 (14.98%)   |  |
| DROPPED MEMBERS   |     |                                                | NON BINARY                            | 0 (0.00%)      |  |
|                   |     |