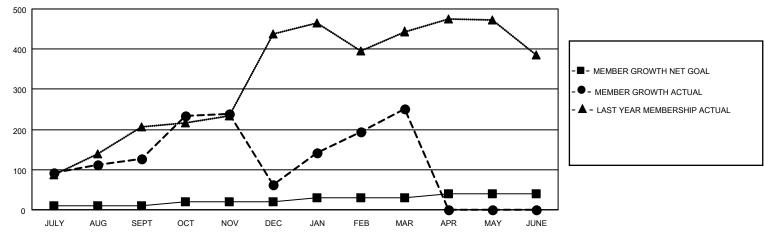

## GOALS AND ACTUAL MEMBERS CUMULATIVE

| DROPPED CLUBS: 15 |     | 92 CLUBS OF 163 ADDED 1 OR<br>MORE NEW MEMBERS | GENDER DISTRIBUTION                   |                |  |
|-------------------|-----|------------------------------------------------|---------------------------------------|----------------|--|
|                   |     | WORL NEW WEINBERG                              | MALE                                  | 3,823 (84.97%) |  |
|                   |     | FEMALE                                         |                                       | 674 (14.98%)   |  |
| DROPPED MEMBERS   |     |                                                | NON BINARY                            | 0 (0.00%)      |  |
|                   |     |                                                | PREFER NOT TO ANSWER                  | 2 (0.04%)      |  |
| DECEASED          | 13  |                                                |                                       |                |  |
| CLUB CANCELLED    | 211 | CLICK HERE FOR CUMULATIVE                      | TOTAL FAMILY UNIT MEMBERS             | 1,775          |  |
| OTHER             | 380 | MEMBERSHIP DATA                                |                                       |                |  |
| TOTAL 604         |     |                                                | FAMILY MEMBERS PAYING HALF DUES 1,148 |                |  |
|                   |     |                                                |                                       |                |  |